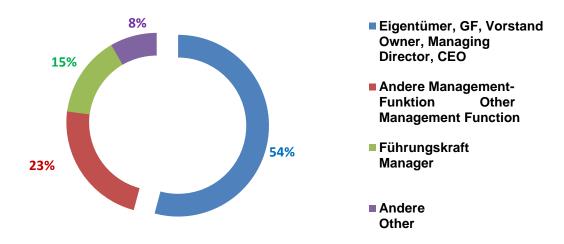

## USER PROFILE Spring 2015

#### Position im Unternehmen / Position in the Company

| Owner, Managing Director, CEO | 54%     |
|-------------------------------|---------|
| Other Management Function     | 23%     |
| Manager                       | 15%     |
| Other                         | 8%      |
| Total:                        | 100,00% |