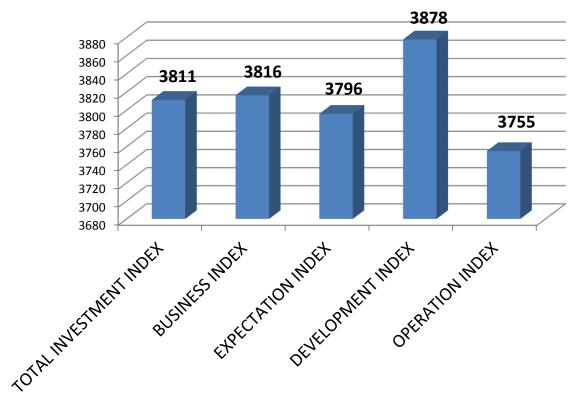

## TOTAL RESULTS Spring 2015

| TOTAL<br>INVESTMENT INDEX | (max. = 5000)                                                                                                   | 3811 |
|---------------------------|-----------------------------------------------------------------------------------------------------------------|------|
| BUSINESS INDEX            | How do you evaluate the current market situation for your own business?                                         | 3816 |
| EXPECTATION<br>INDEX      | What are your business expectations for the next six months?                                                    | 3796 |
| DEVELOPMENT<br>INDEX      | How do you assess the current mood in the hotel industry with respect to the development of new hotel projects? | 3878 |
| OPERATION INDEX           | How do you assess the current mood in the hotel industry with respect to the turnover development of hotels?    | 3755 |

The overall index has decreased slightly with 3,811 points (-1.73 percent) compared to last fall and is thus returning to the level of spring 2014. However, the good mood in the hotel industry hides the scepticism about its own business expectations and new hotel projects.