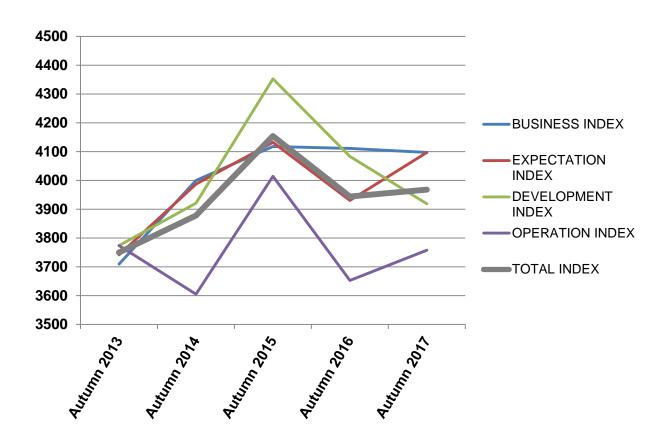

# INDEX Comparison 2013-2017

|                   | Autumn<br>2013 | Autumn<br>2014 | Autumn<br>2015 | Autumn<br>2016 | Autumn<br>2017 |
|-------------------|----------------|----------------|----------------|----------------|----------------|
| BUSINESS INDEX    | 3710           | 4000           | 4118           | 4111           | 4097           |
| EXPECTATION INDEX | 3742           | 3987           | 4132           | 3931           | 4097           |
| DEVELOPMENT INDEX | 3774           | 3921           | 4353           | 4083           | 3919           |
| OPERATION INDEX   | 3774           | 3605           | 4015           | 3653           | 3758           |
| TOTAL INDEX       | 3750           | 3878           | 4154           | 3944           | 3968           |