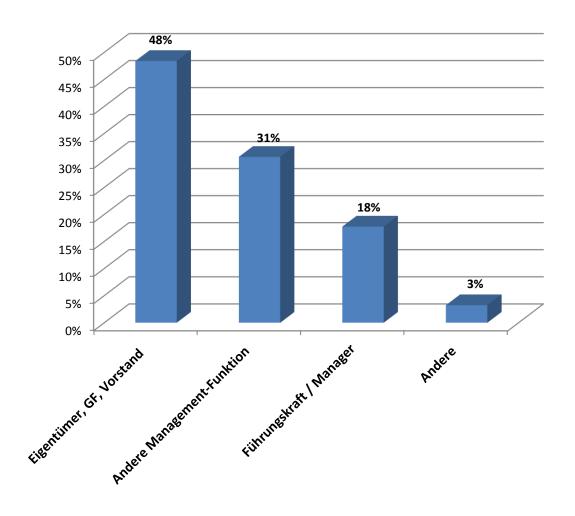

### **USER PROFILE Autumn 2017**

## **Position in the Company**

| Owner, Managing Director, CEO | 48%  |
|-------------------------------|------|
| Other Management Function     | 31%  |
| Manager                       | 18%  |
| Other                         | 3%   |
| Total:                        | 100% |