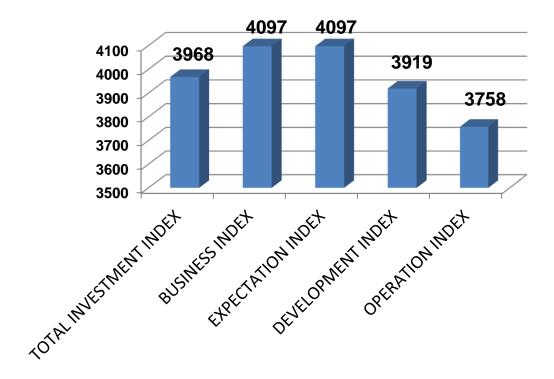

### TOTAL RESULTS Autumn 2017

| TOTAL INVESTMENT INDEX | (max. = 5000)                                                                                                   | 3968 |
|------------------------|-----------------------------------------------------------------------------------------------------------------|------|
| BUSINESS INDEX         | How do you evaluate the current market situation for your own business?                                         | 4097 |
| EXPECTATION INDEX      | What are your business expectations for the next six months?                                                    | 4097 |
| DEVELOPMENT<br>INDEX   | How do you assess the current mood in the hotel industry with respect to the development of new hotel projects? | 3919 |
| OPERATION INDEX        | How do you assess the current mood in the hotel industry with respect to the turnover development of hotels?    | 3758 |